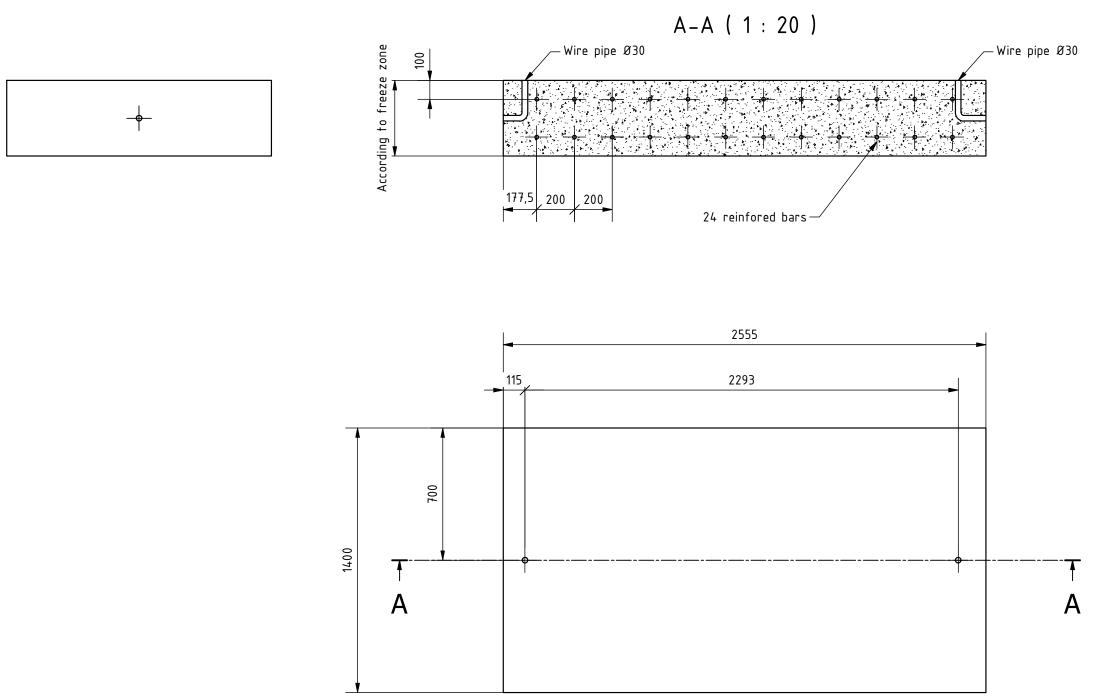

## Remarks:

1. All dimensions in mm.

2. Prepare foundation with concrete class C25. Concrete must be reinforced with reinforcement bars or fibres and flat on the top.

3. For turnstile installation, put turnstile on prepared foundation- wire pipes with 230V AC supply should be just under turnstile's main posts. lay out and drill holes for appropriate anchors.

4. Placing turnstile on foundation depending on detailed turnstile size- to be chosen on installation site.

5. This is suggest foundation plan. Dimensions, reinforcement, anchoring.

| — Wire pipe Ø30           |                  |              |                    |                    |
|---------------------------|------------------|--------------|--------------------|--------------------|
|                           |                  | -            | - <del> </del>     |                    |
|                           |                  |              |                    |                    |
|                           |                  |              |                    |                    |
|                           |                  |              |                    |                    |
|                           |                  |              |                    |                    |
|                           |                  |              |                    |                    |
|                           |                  |              |                    |                    |
|                           |                  |              |                    |                    |
|                           |                  |              |                    |                    |
|                           |                  |              |                    |                    |
|                           |                  |              |                    |                    |
| A                         |                  |              |                    |                    |
|                           |                  |              |                    |                    |
| A                         | Remarks          |              |                    |                    |
| HALSAN                    | Remarks          | Format       | Data               | Sheet numer        |
|                           | Remarks          | Format<br>A3 | Data<br>27.02.2023 | Sheet numer<br>1/1 |
| A<br>HALSAN<br>esigned by | Remarks<br>Scale |              |                    |                    |