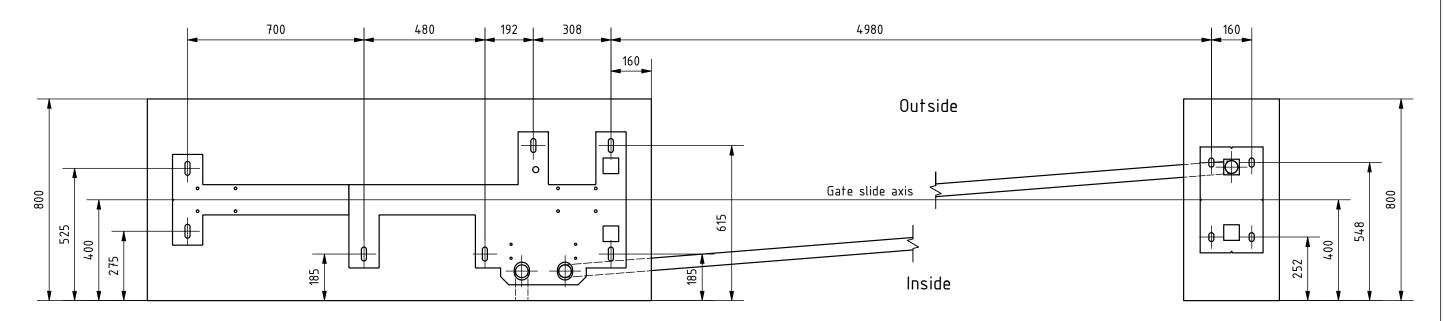

## Remarks:

- 1. All dimensions in mm.
- 2. Side view of foundations is from inside of property.
- 3. Prepare foundation with concrete class C25. Concrete must be reinforced with fibres/rebars and flat on top.
- 4. Expected concrete capacity 1,6 m<sup>2</sup> .
- 5. For gate installation use chemical anchors M16x300 (11 pcs.) or longer. Anchors mustbe minimum 80 mm over concrete surface. Minimum drilling depth 200 mm. For installation follow Fisher System rules.
- 6. This is suggested foundation plan. Demensions, reinforcment, anchoring.

| HALSANG              | Remarks       |        |            |             |
|----------------------|---------------|--------|------------|-------------|
|                      |               |        |            |             |
| Designed by          | Scale         | Format | Data       | Sheet numer |
| T.Orzeł              | 1 : 15        | А3     | 03.10.2023 | 2/2         |
| Edited by            | Height        | Width  | Material   | Mass        |
| Number<br>06286.0044 | Drawing<br>FP | Rev.   |            |             |