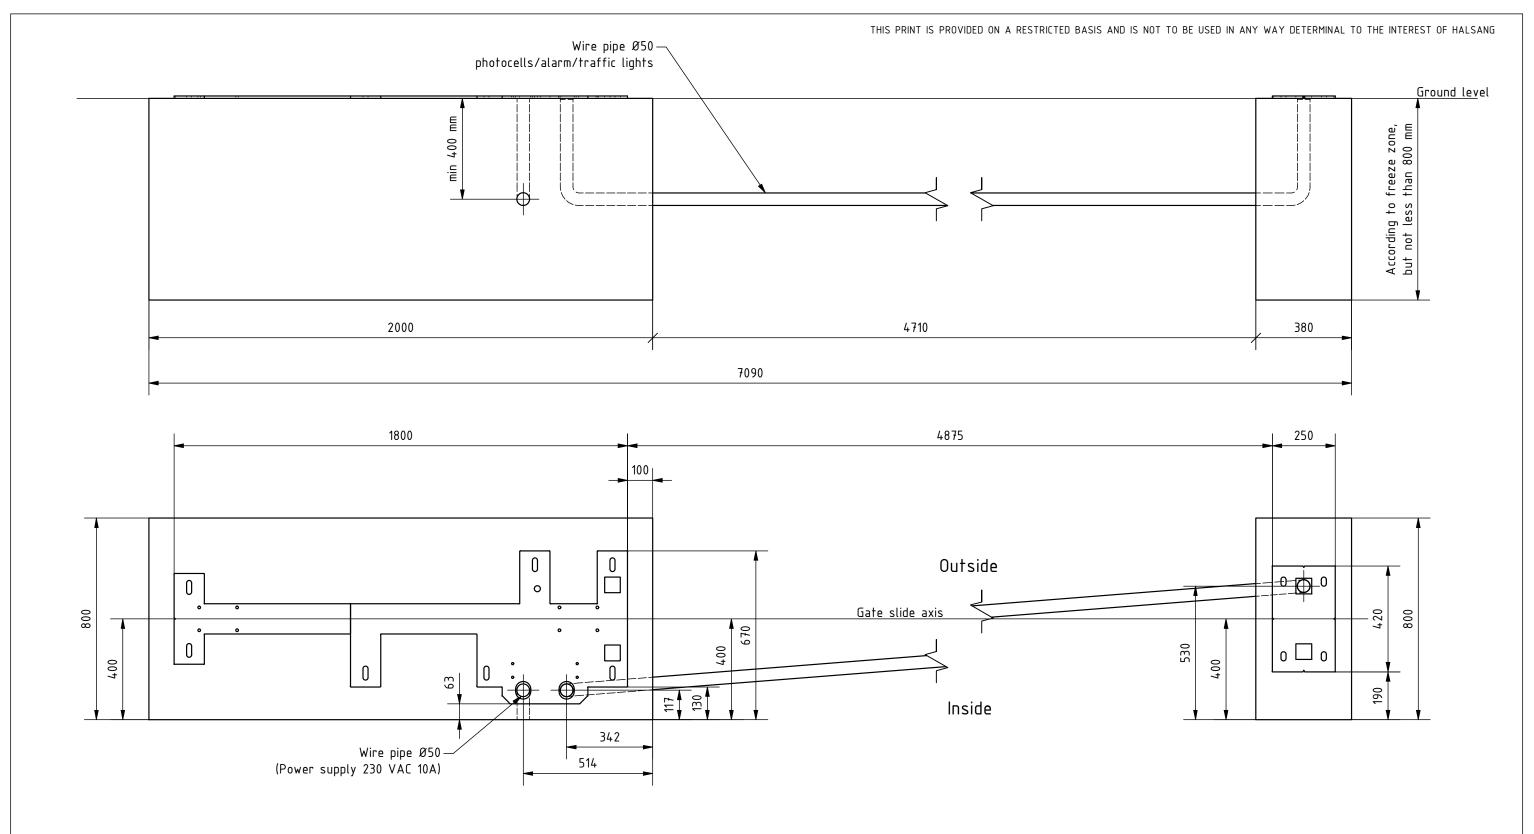

## Remarks:

- 1. All dimensions in mm.
- 2. Side view of foundations is from inside of property.
- 3. Prepare foundation with concrete class C25. Concrete must be reinforced with fibres/rebars and flat on top.
- 4. Expected concrete capacity 1,6 m<sup>3</sup>.
- 5. For gate installation use chemical anchors M16x300 (11 pcs.) or longer. Anchors mustbe minimum 80 mm over concrete surface. Minimum drilling depth 200 mm. For installation follow Fisher System rules.
- 6. This is suggested foundation plan. Demensions, reinforcment, anchoring.

| HALSANG              | Remarks       |        |            |             |
|----------------------|---------------|--------|------------|-------------|
| Designed by          | Scale         | Format | Data       | Sheet numer |
| T.Orzeł              | 1 : 15        | А3     | 03.10.2023 | 1/2         |
| Edited by            | Height        | Width  | Material   | Mass        |
| Number<br>06286.0044 | Drawing<br>FP | Rev.   |            |             |