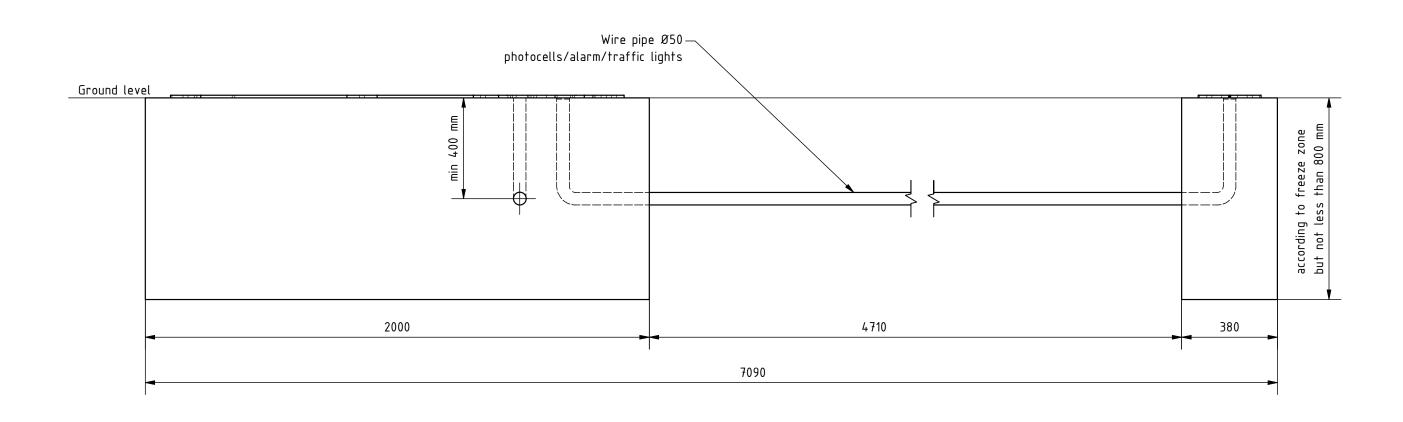

## Remarks:

- 1. All dimensions in mm.
- 2. Side view of foundations is from inside of property.
- 3. Prepare foundation with concrete class C25. Concrete must be reinforced with fibres/rebars and flat on top.
- 4. Expected concrete capacity 1,6 m<sup>3</sup>.
- 5. For gate installation use chemical anchors M16x300 (11 pcs.) or longer. Anchors mustbe minimum 80 mm over concrete surface. Minimum drilling depth 200 mm. For installation follow Fisher System rules.
- 6. This is suggested foundation plan. Demensions, reinforcment, anchoring.

| HALSANG              | Remarks       |        |            |             |
|----------------------|---------------|--------|------------|-------------|
| Designed by          | Scale         | Format | Data       | Sheet numer |
| T.Orzeł              | 1 : 15        | А3     | 03.10.2023 | 1/2         |
| Edited by            | Height        | Width  | Material   | Mass        |
| Number<br>06286.0044 | Drawing<br>FP | Rev.   |            |             |