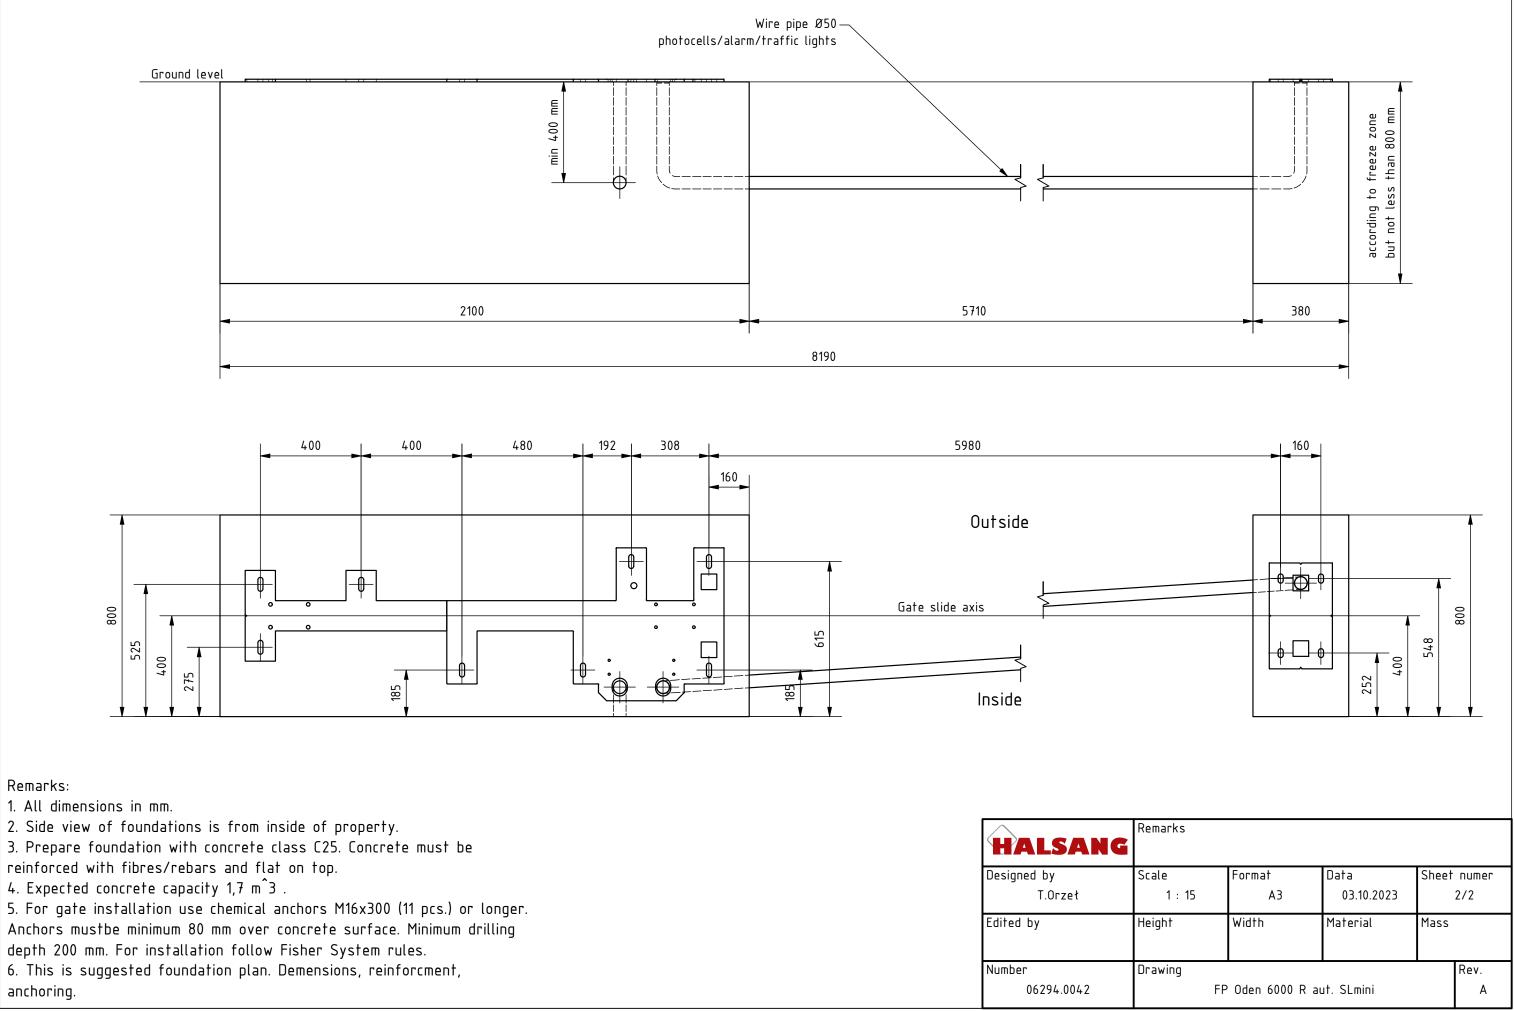

Remarks:

1. All dimensions in mm.

2. Side view of foundations is from inside of property.

3. Prepare foundation with concrete class C25. Concrete must be

reinforced with fibres/rebars and flat on top.

6. This is suggested foundation plan. Demensions, reinforcment,

anchoring.

| HALSANG     | Rema  |
|-------------|-------|
| Designed by | Scale |
| T.Orzeł     |       |
| Edited by   | Heigl |
| Number      | Draw  |
| 06294.0042  |       |

| ving                       | Rev. |
|----------------------------|------|
| FP Oden 6000 R aut. SLmini | A    |

## Remarks:

1. All dimensions in mm.

2. Side view of foundations is from inside of property.

3. Prepare foundation with concrete class C25. Concrete must be

anchoring.

| HALSANG     | Rema  |
|-------------|-------|
| Designed by | Scale |
| T.Orzeł     |       |
| Edited by   | Heigl |
| Number      | Draw  |
| 06294.0042  |       |