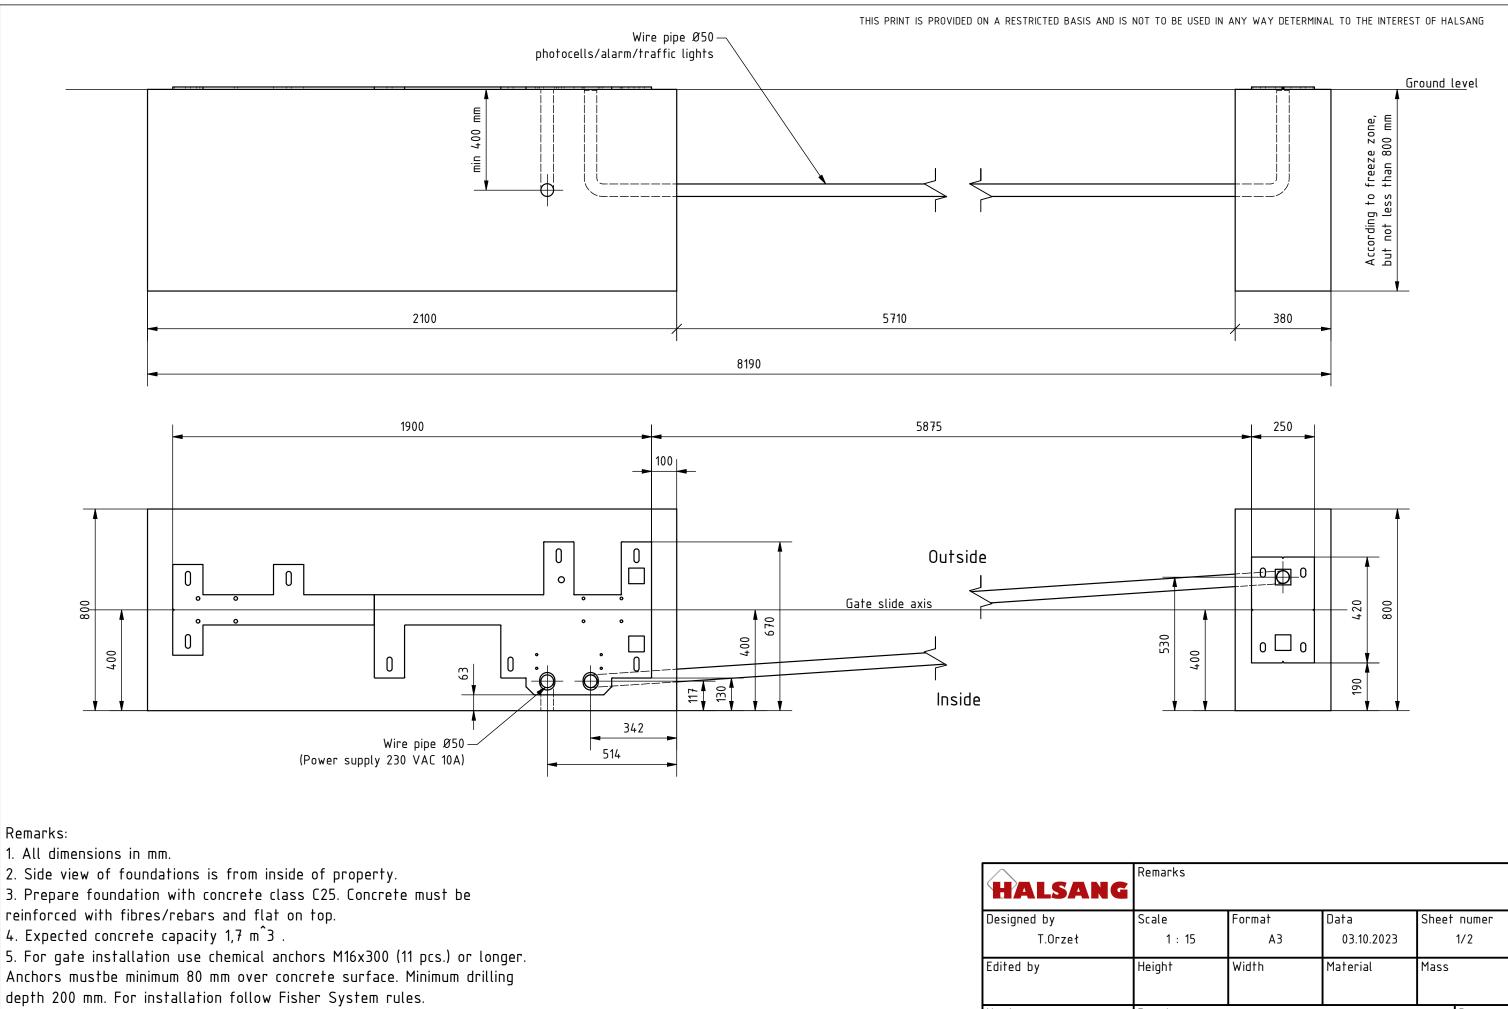

Remarks:

1. All dimensions in mm.

2. Side view of foundations is from inside of property.

3. Prepare foundation with concrete class C25. Concrete must be

reinforced with fibres/rebars and flat on top.

6. This is suggested foundation plan. Demensions, reinforcment,

anchoring.

| HALSANG     | Rema  |
|-------------|-------|
| Designed by | Scale |
| T.Orzeł     |       |
| Edited by   | Heigl |
| Number      | Draw  |
| 06294.0042  |       |

| ving                       | Rev. |
|----------------------------|------|
| FP Oden 6000 R aut. SLmini | A    |

## Remarks:

1. All dimensions in mm.

2. Side view of foundations is from inside of property.

3. Prepare foundation with concrete class C25. Concrete must be

anchoring.

| HALSANG     | Rema  |
|-------------|-------|
| Designed by | Scale |
| T.Orzeł     |       |
| Edited by   | Heigl |
| Number      | Draw  |
| 06294.0042  |       |